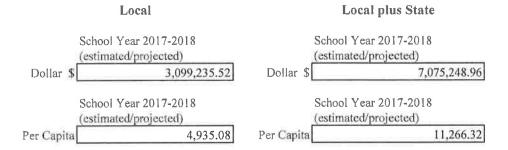

Provide the total local and the total state plus local expenditure budget and per capita amount for the school division's total special education program for the years designated below. The projected/estimated expenditure budget amounts provided must be reviewed and confirmed by the division's fiscal's office.

| l   |  |
|-----|--|
| l . |  |
|     |  |
|     |  |
| l   |  |

NOTE: The Dec. 1, 2016 Child Count totals should be used to compute the per capita amounts. The Child Count should be adjusted to exclude students funded through CSA. The Division must budget the same or higher amounts to meet the MOE eligibility requirements using either dollar or per capita amounts.